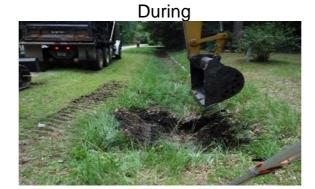

## Narrative Description of Project:

Project improved 378 L.F. of drainage system. Cleaned out 378 L.F. of roadside ditch. Jetted (1) crossline pipe and (4) driveway pipes.

| 2016-625 / Mayberry Lane          | Labor<br>Hours | Labor<br>Cost | Equipment<br>Cost | Material<br>Cost | Contractor<br>Cost | Indirect<br>Labor | Total Cost |
|-----------------------------------|----------------|---------------|-------------------|------------------|--------------------|-------------------|------------|
|                                   |                |               |                   |                  |                    |                   |            |
| CLPJT / Crossline Pipe - Jetted   | 14.0           | \$328.86      | \$60.76           | \$38.10          | \$0.00             | \$216.23          | \$643.95   |
| HAUL / Hauling                    | 13.5           | \$306.03      | \$107.87          | \$188.85         | \$0.00             | \$199.19          | \$801.93   |
| ONJV / Onsite Job Visit           | 5.0            | \$170.90      | \$17.70           | \$18.10          | \$0.00             | \$122.35          | \$329.05   |
| RSDCL / Roadside Ditch - Cleanout | 74.0           | \$1,663.34    | \$256.80          | \$64.44          | \$0.00             | \$984.90          | \$2,969.48 |
| UTLOC / Utility locates           | 0.5            | \$12.35       | \$0.00            | \$0.00           | \$0.00             | \$6.62            | \$18.97    |
| 2016-625 / Mayberry Lane          | 107.5          | \$2,493.22    | \$443.13          | \$309.49         | \$0.00             | \$1,535.90        | \$4,781.74 |
| Sub Total                         |                |               |                   |                  |                    |                   |            |
|                                   |                |               |                   |                  |                    |                   |            |
| Grand Total                       | 107.5          | \$2,493.22    | \$443.13          | \$309.49         | \$0.00             | \$1,535.90        | \$4,781.74 |