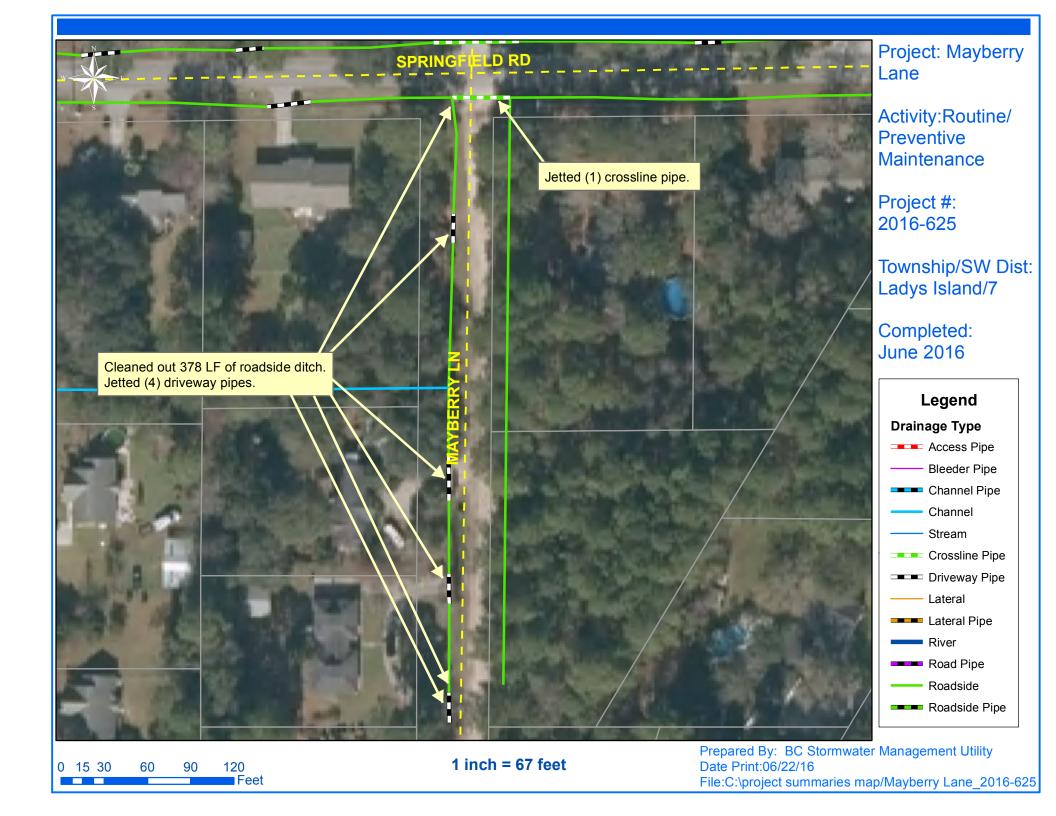

## Stormwater Infrastructure

Project Summary

Project Summary: Mayberry Lane

**Activity:** Routine/Preventive Maintenance

**Duration**: 6/15/16 - 6/22/16

## Narrative Description of Project:

Project improved 378 L.F. of drainage system. Cleaned out 378 L.F. of roadside ditch. Jetted (1) crossline pipe and (4) driveway pipes.

| 2016-625 / Mayberry Lane          | Labor<br>Hours | Labor<br>Cost | Equipment<br>Cost | Material<br>Cost | Contractor<br>Cost | Indirect<br>Labor | Total Cost |
|-----------------------------------|----------------|---------------|-------------------|------------------|--------------------|-------------------|------------|
|                                   |                |               |                   |                  |                    |                   |            |
| CLPJT / Crossline Pipe - Jetted   | 14.0           | \$328.86      | \$60.76           | \$38.10          | \$0.00             | \$216.23          | \$643.95   |
| HAUL / Hauling                    | 13.5           | \$306.03      | \$107.87          | \$188.85         | \$0.00             | \$199.19          | \$801.93   |
| ONJV / Onsite Job Visit           | 5.0            | \$170.90      | \$17.70           | \$18.10          | \$0.00             | \$122.35          | \$329.05   |
| RSDCL / Roadside Ditch - Cleanout | 74.0           | \$1,663.34    | \$256.80          | \$64.44          | \$0.00             | \$984.90          | \$2,969.48 |
| UTLOC / Utility locates           | 0.5            | \$12.35       | \$0.00            | \$0.00           | \$0.00             | \$6.62            | \$18.97    |
| 2016-625 / Mayberry Lane          | 107.5          | \$2,493.22    | \$443.13          | \$309.49         | \$0.00             | \$1,535.90        | \$4,781.74 |
| Sub Total                         |                |               |                   |                  |                    |                   |            |
|                                   |                |               |                   |                  |                    |                   |            |
| Grand Total                       | 107.5          | \$2,493.22    | \$443.13          | \$309.49         | \$0.00             | \$1,535.90        | \$4,781.74 |